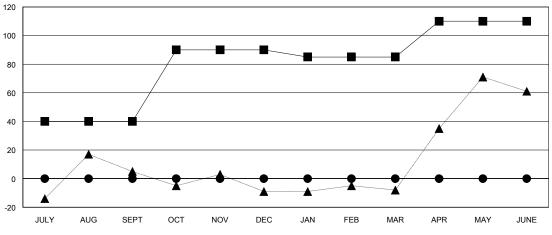

#### GOALS AND ACTUAL MEMBERS CUMULATIVE

| -■-  | CURRENT YEAR GOALS FOR NEW |
|------|----------------------------|
| MEMB | EDS.                       |

- ● - CURRENT YEAR ACTUAL MEMBERS

- ▲ - LAST YEAR ACTUAL MEMBERS

## **LOCATION MACEDONIA (FYROM)**

GMT CA 4

| Clubs                 |                  |           |                  |                  | Members               |                    |                                     |                    |                  |
|-----------------------|------------------|-----------|------------------|------------------|-----------------------|--------------------|-------------------------------------|--------------------|------------------|
| RESULTS FOR 2016-2017 |                  |           |                  |                  | RESULTS FOR 2016-2017 |                    |                                     |                    |                  |
| QUARTER               | NEW CLUB<br>GOAL | NEW CLUBS | DROPPED<br>CLUBS | NET<br>GAIN/LOSS | QUARTER               | NEW MEMBER<br>GOAL | CHARTER AND<br>NEW MEMBERS<br>ADDED | DROPPED<br>MEMBERS | NET<br>GAIN/LOSS |
| JULY/AUG/SEPT         | 1                | 0         | 0                | 0                | JULY/AUG/SEPT         | 40                 | 0                                   | 0                  | 0                |
| OCT/NOV/DEC           | 2                | 0         | 0                | 0                | OCT/NOV/DEC           | 50                 | 0                                   | 0                  | 0                |
| JAN/FEB/MAR           | 0                | 0         | 0                | 0                | JAN/FEB/MAR           | -5                 | 0                                   | 0                  | 0                |
| APR/MAY/JUNE          | 1                | 0         | 0                | 0                | APR/MAY/JUNE          | 25                 | 0                                   | 0                  | 0                |