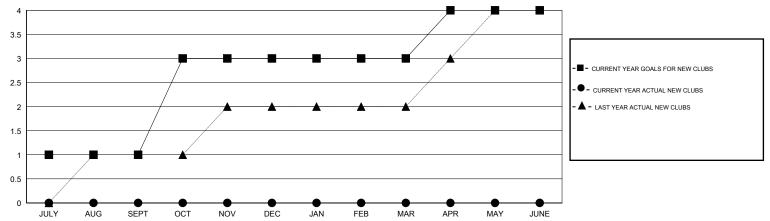

### GOALS AND ACTUAL NEW CLUBS CUMULATIVE

## **LOCATION MACEDONIA (FYROM)**

GMT CA 4

| Clubs                 |                  |           |                  |                  | Members               |                    |                                     |                    |                  |
|-----------------------|------------------|-----------|------------------|------------------|-----------------------|--------------------|-------------------------------------|--------------------|------------------|
| RESULTS FOR 2016-2017 |                  |           |                  |                  | RESULTS FOR 2016-2017 |                    |                                     |                    |                  |
| QUARTER               | NEW CLUB<br>GOAL | NEW CLUBS | DROPPED<br>CLUBS | NET<br>GAIN/LOSS | QUARTER               | NEW MEMBER<br>GOAL | CHARTER AND<br>NEW MEMBERS<br>ADDED | DROPPED<br>MEMBERS | NET<br>GAIN/LOSS |
| JULY/AUG/SEPT         | 1                | 0         | 0                | 0                | JULY/AUG/SEPT         | 40                 | 0                                   | 0                  | 0                |
| OCT/NOV/DEC           | 2                | 0         | 0                | 0                | OCT/NOV/DEC           | 50                 | 0                                   | 0                  | 0                |
| JAN/FEB/MAR           | 0                | 0         | 0                | 0                | JAN/FEB/MAR           | -5                 | 0                                   | 0                  | 0                |
| APR/MAY/JUNE          | 1                | 0         | 0                | 0                | APR/MAY/JUNE          | 25                 | 0                                   | 0                  | 0                |